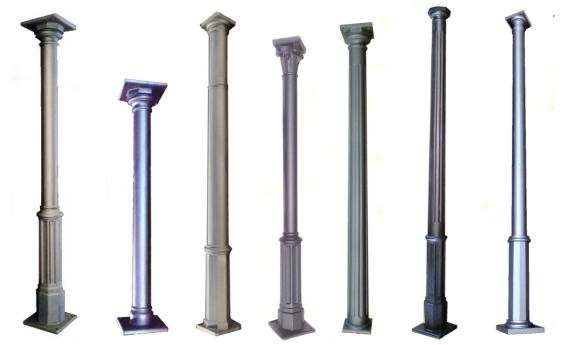

## **CAST IRON COLUMNS**

Cast iron decorative, architectural and structural columns and pillars, for interior as well as outdoor projects.

These columns, , made to measure, are both decorative and structural and can be used for outdoor projects as well as for interior decoration or renovation purposes.

Our models are inspired from the traditional roman, ionic, doric and corinthian styles.

But you will also find in our assortment some very contemporary models.

We are inspired by tradition and legacy, but open to modernity and 'design'.

Our columns can also be used as architectural and structural elements in a construction, indoor or outdoor, And can also be used for the evacuation of the waters from gutters.

We only use GREY CAST IRON EN-GJL-200 AND DUCTILE CAST IRON EN-GJS-400 produced in our foundry and a we offer a very comprehensive guarantee.