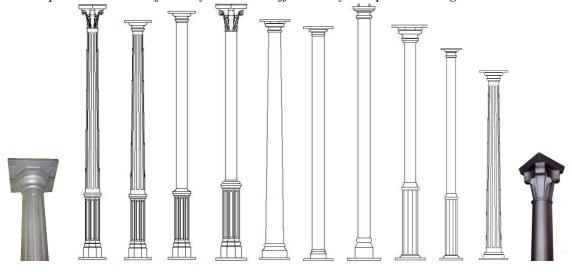

## **CAST IRON COLUMNS**

Cast iron decorative, architectural and structural columns and pillars, for interior as well as outdoor projects.

These columns, , made to measure, are both decorative and structural and can be used for outdoor projects as well as for interior decoration or renovation purposes.

Our models are inspired from the traditional roman, ionic, doric and corinthian styles.

But you will also find in our assortment some very contemporary models.

We are inspired by tradition and legacy, but open to modernity and 'design'.

Our columns can also be used as architectural and structural elements in a construction, indoor or outdoor, And can also be used for the evacuation of the waters from gutters.

We only use GREY CAST IRON EN-GJL-200 AND DUCTILE CAST IRON EN-GJS-400 produced in our foundry and a we offer a very comprehensive guarantee.